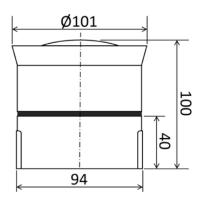

## **Drawing of Component**

Unit: mm

## Deep Base (Standard)

**Bottom view of Deep Base** 

Use IP65 cable gland M20 x 1.5 with a thread length of 9 to 15 mm or rubber gasket for the side cable entry. Note: The M20 counter nut can only mounted with SW24. Use IP65 cable gland M12 x 1.5 with a thread length of  $\geq$ 10 mm at the bottom cable entry with the B/SE ASSEMBLING RING.