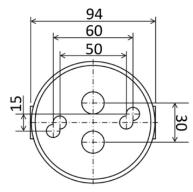

## **Drawing of Component**

Unit: mm

## Deep Base (Standard)

**Bottom view of Deep Base** 

Use IP65 cable gland M20 x 1.5 with a thread length of 9 to 15 mm or rubber gasket for the side cable entry. Note: The M20 counter nut can only mounted with SW24. Use IP65 cable gland M12 x 1.5 with a thread length of  $\geq$ 10 mm at the bottom cable entry with the B/SE ASSEMBLING RING.