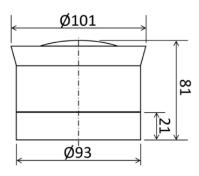

## **Drawing of Component**

Unit: mm

**Shallow Base** 

**Bottom view of Shallow Base** 

Cable entry is only possible through to the base plate.