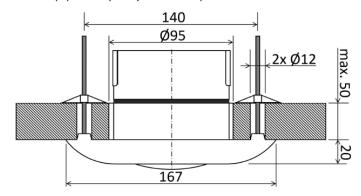

## Ceiling installation with B/SE ASSEMBLING RING (optional) only with Deep Base

Drilling for Base: Ø95 mm
Drilling for Holding screws: 2x Ø12 mm

Use a suitable M12 x 1.5 IP65 cable conduct or rubber gasket at the bottom of the Base