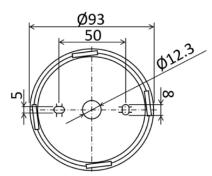

## **Drawing of Component**

Unit: mm

**Shallow Base** 

**Bottom view of Shallow Base** 

Cable entry is only possible through to the base plate.